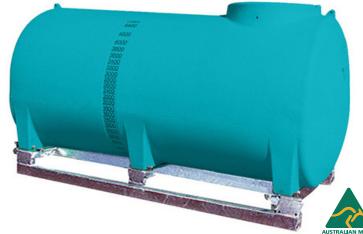

## **4400L ACTIVE LOW PROFILE SPRAY TANK**

## UNIT SPECIFICATIONS

| Item          | Description                                | Details                                                                                                                                                              |
|---------------|--------------------------------------------|----------------------------------------------------------------------------------------------------------------------------------------------------------------------|
| Tank          | 4400L                                      | UV stabilised chemical resistant polyethylene tank,<br>Complies with AS2070:1999 & AS4766:2006, Integral fully draining sump,<br>25 year warranty. Made in Australia |
| Lid           | 450mm                                      | 450mm screw lid fitted with spring breather valve and gasket                                                                                                         |
| Tank Outlet   | 2" Croc-Loc                                | Stainless steel bolted flanged tank fitting                                                                                                                          |
| Colour        | Teal                                       | *Note that tank colour can be customised                                                                                                                             |
| Load Rating   |                                            | 1.3 Specific Gravity (SG)                                                                                                                                            |
| Ball Baffles  | ARB355 (Optional)                          | 110 x ARB355F, Made from food grade polypropylene                                                                                                                    |
| Mounting Pins | Galvanised steel mounting frame and straps | Hot dipped galvanised steel mounting frame for correct tank support and to give sump clearance for access                                                            |

## TANK MODELS

| Product Code | Model Variant / Type   | Dimension                            | Dry Weight |
|--------------|------------------------|--------------------------------------|------------|
| PTSP04400TT  | Tank only              | 2960mm (L) x 1450mm (W) x 1600mm (H) | 175kg      |
| PTSP04400KTT | Tank with frame fitted | 2960mm (L) x 1450mm (W) x 1650mm (H) | 355kg      |