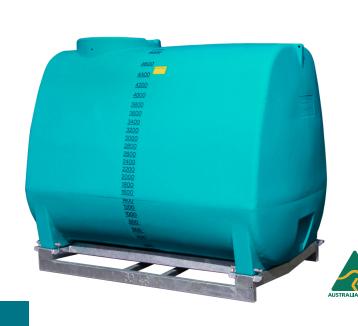

## 4800L ACTIVE HIGH PROFILE SPRAY TANK

## **UNIT SPECIFICATIONS**

| Item          | Description                                | Details                                                                                                                                                              |  |
|---------------|--------------------------------------------|----------------------------------------------------------------------------------------------------------------------------------------------------------------------|--|
| Tank          | 4800L                                      | UV stabilised chemical resistant polyethylene tank,<br>Complies with AS2070:1999 & AS4766:2006, Integral fully draining sump,<br>25 year warranty. Made in Australia |  |
| Lid           | 450mm                                      | 450mm screw lid fitted with spring breather valve and gasket                                                                                                         |  |
| Tank Outlet   | 2" Croc-Loc                                | Stainless steel bolted flanged tank fitting                                                                                                                          |  |
| Colour        | Teal                                       | *Note that tank colour can be customised                                                                                                                             |  |
| Load Rating   |                                            | 1.3 Specific Gravity (SG)                                                                                                                                            |  |
| Ball Baffles  | ARB355 (Optional)                          | 120 x ARB355F, Made from food grade polypropylene                                                                                                                    |  |
| Mounting Pins | Galvanised steel mounting frame and straps | Hot dipped galvanised steel mounting frame for correct tank support and to give sump clearance for access                                                            |  |

## **TANK MODELS**

| Product Code | Model Variant / Type   | Dimension                            | Dry Weight |
|--------------|------------------------|--------------------------------------|------------|
| PTSP04800TT  | Tank only              | 2340mm (L) x 1550mm (W) x 2080mm (H) | 200kg      |
| PTSP04800KTT | Tank with frame fitted | 2340mm (L) x 1550mm (W) x 2130mm (H) | 300kg      |