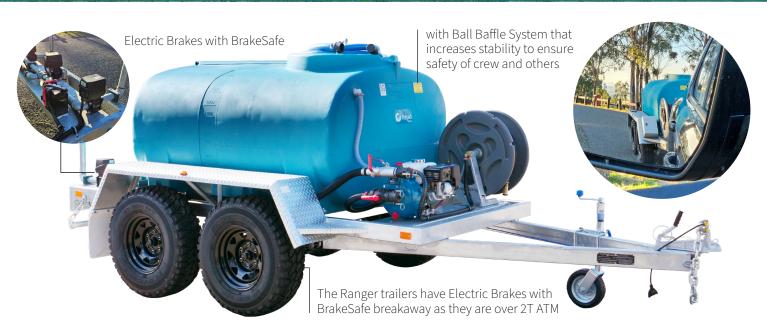

## **PRODUCT SPECIFICATIONS**

| ITEM                            | DESCRIPTION | DETAILS                                                                          |
|---------------------------------|-------------|----------------------------------------------------------------------------------|
| Tank Capacity                   |             | 1200L, 1500L, 2000L, 2500L                                                       |
| Туре                            | Road        | Fitted with LED lights, reflectors, brakes & compliance plate - to ADR standards |
| Chassis                         |             | Fully welded RHS steel - hot dip galvanised, chequer plate mudguards             |
| Running Gear                    | Axles       | Dual, 45mm square, mounted over 6 leaf springs                                   |
|                                 | Wheels      | Wheels All sizes 15" x 7" Steel rims, 6 stud Landcruiser hub<br>pattern          |
|                                 | Tyres       | Brand new, All Terrain Light Truck, 6 ply radial tyres, 31 x<br>10.50R16         |
| Brakes                          | Electric    | Electrically operated drum brakes with safety breakaway & handbrake              |
| Towing                          |             | 50m ball hitch, 12 pin flat plug, rated safety chain                             |
| Aggregate Trailer<br>Mass (AGM) |             | 3000kg                                                                           |

#### **OTHER FEATURES:**

UV stabilised poly tank 450L/min RapidPro Fire 2" pump Honda GX200 motor Galvanised steel dual axle trailer Electric brakes with breakaway 15" wheels with Landcruiser hub pattern

LED waterproof lights