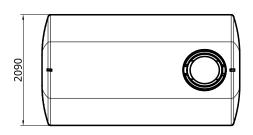

#### UNIT SPECIFICATIONS

| Item          | Description             | Details                                                                                                         |  |
|---------------|-------------------------|-----------------------------------------------------------------------------------------------------------------|--|
| Tank          | 10000L                  | UV stabilised chemical resistant polyethylene tank, lance & hose holder.<br>15 year warranty. Made in Australia |  |
| Lid           | 450mm                   | Threaded lid assembly with fixed labyrinth breather valve. UV Stabilised                                        |  |
| Tank Outlet   | 2"                      | Stainless steel croc-loc tank outlet fitting                                                                    |  |
|               | 4" (Mega Molasses)      | Stainless steel croc-loc tank outlet fitting                                                                    |  |
| Dimensions    |                         | 3620mm (L) x 2070mm (W) x 1900mm (H)                                                                            |  |
| Colour        | Teal                    | *Note that tank colour can be customised                                                                        |  |
| Ball Baffles  | ARB355 (Optional)       | 250 pieces of ARB355F ball baffles, made from food grade polypropylene                                          |  |
| Mounting Pins | 8 x Ø24mm mounting pins | Mounts directly to any flat surface with galvanised steel mounting pins (supplied)                              |  |

#### **DIMENSIONAL DRAWING**

Freecall: 1800 011 000 Website: rapidspray.net