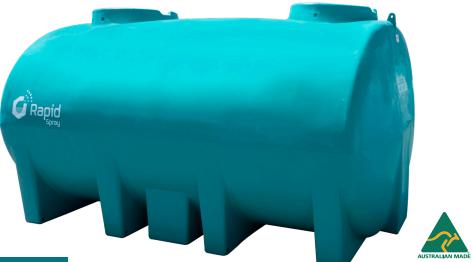

#### UNIT SPECIFICATIONS

| Item          | Description             | Details                                                                                                         |  |
|---------------|-------------------------|-----------------------------------------------------------------------------------------------------------------|--|
| Tank          | 10000L                  | UV stabilised chemical resistant polyethylene tank, lance & hose holder.<br>15 year warranty. Made in Australia |  |
| Lid           | 450mm                   | Threaded lid assembly with fixed labyrinth breather valve. UV Stabilised                                        |  |
| Tank Outlet   | 2"                      | Stainless steel croc-loc tank outlet fitting                                                                    |  |
|               | 4" (Mega Molasses)      | Stainless steel croc-loc tank outlet fitting                                                                    |  |
| Dimensions    |                         | 3620mm (L) x 2070mm (W) x 1900mm (H)                                                                            |  |
| Colour        | Teal                    | *Note that tank colour can be customised                                                                        |  |
| Ball Baffles  | ARB355 (Optional)       | 250 pieces of ARB355F ball baffles, made from food grade polypropylene                                          |  |
| Mounting Pins | 8 x Ø24mm mounting pins | Mounts directly to any flat surface with galvanised steel mounting pins (supplied)                              |  |