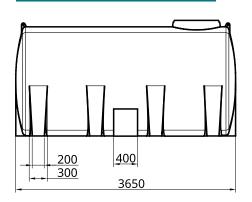

#### UNIT SPECIFICATIONS

| Item          | Description             | Details                                                                                                         |  |
|---------------|-------------------------|-----------------------------------------------------------------------------------------------------------------|--|
| Tank          | 10000L                  | UV stabilised chemical resistant polyethylene tank, lance & hose holder.<br>15 year warranty. Made in Australia |  |
| Lid           | 450mm                   | Threaded lid assembly with fixed labyrinth breather valve. UV Stabilised                                        |  |
| Tank Outlet   | 2"                      | Stainless steel croc-loc tank outlet fitting                                                                    |  |
|               | 4" (Mega Molasses)      | Stainless steel croc-loc tank outlet fitting                                                                    |  |
| Dimensions    |                         | 3620mm (L) x 2070mm (W) x 1900mm (H)                                                                            |  |
| Colour        | Teal                    | *Note that tank colour can be customised                                                                        |  |
| Ball Baffles  | ARB355 (Optional)       | 250 pieces of ARB355F ball baffles, made from food grade polypropylene                                          |  |
| Mounting Pins | 8 x Ø24mm mounting pins | Mounts directly to any flat surface with galvanised steel mounting pins (supplied)                              |  |

#### **DIMENSIONAL DRAWING**

Freecall: 1800 011 000 Website: rapidspray.net