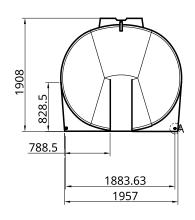

#### UNIT SPECIFICATIONS

| Item          | Description             | Details                                                                                                         |  |
|---------------|-------------------------|-----------------------------------------------------------------------------------------------------------------|--|
| Tank          | 10000L                  | UV stabilised chemical resistant polyethylene tank, lance & hose holder.<br>15 year warranty. Made in Australia |  |
| Lid           | 450mm                   | Threaded lid assembly with fixed labyrinth breather valve. UV Stabilised                                        |  |
| Tank Outlet   | 2"                      | Stainless steel croc-loc tank outlet fitting                                                                    |  |
|               | 4" (Mega Molasses)      | Stainless steel croc-loc tank outlet fitting                                                                    |  |
| Dimensions    |                         | 3620mm (L) x 2070mm (W) x 1900mm (H)                                                                            |  |
| Colour        | Teal                    | *Note that tank colour can be customised                                                                        |  |
| Ball Baffles  | ARB355 (Optional)       | 250 pieces of ARB355F ball baffles, made from food grade polypropylene                                          |  |
| Mounting Pins | 8 x Ø24mm mounting pins | Mounts directly to any flat surface with galvanised steel mounting pins (supplied)                              |  |

#### **DIMENSIONAL DRAWING**

Freecall: 1800 011 000 Website: rapidspray.net