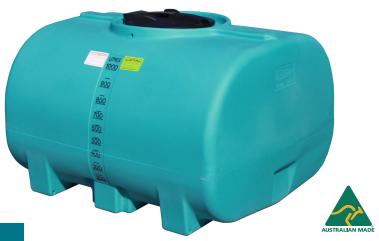

#### **UNIT SPECIFICATIONS**

| Item          | Description             | Details                                                                                                         |
|---------------|-------------------------|-----------------------------------------------------------------------------------------------------------------|
| Tank          | 1000L                   | UV stabilised chemical resistant polyethylene tank, lance & hose holder.<br>15 year warranty. Made in Australia |
| Lid           | 450mm                   | Threaded lid assembly with fixed labyrinth breather valve. UV Stabilised                                        |
| Tank Outlet   | 1 1/2" MBSP             | Flanged polypropylene tank outlet fitting complete with nut & washer                                            |
| Dimensions    |                         | 1350mm (L) x 1200mm (W) x 900mm (H)                                                                             |
| Colour        | Teal                    | *Note that tank colour can be customised                                                                        |
| Ball Baffles  | ARB355 (Optional)       | 25 pieces of ARB355F ball baffles, made from food grade polypropylene                                           |
| Mounting Pins | 4 x Ø18mm mounting pins | Mounts directly to any flat surface with galvanised steel mounting pins (supplied)                              |

## **TANK MODELS**

| Product Code | Model Variant / Type                          | Specific Gravity | Dry Weight |
|--------------|-----------------------------------------------|------------------|------------|
| STC01000TO   | Aqua-V - Water only                           | 1.1:1            | 58kg       |
| PTC01000TO   | Active Liquid - Water & Non-hazardous liquids | 1.3:1            | 65kg       |
| PTC01000TOH  | Mega Molasses - Molasses & liquid fertilisers | 1.6:1            | 74kg       |