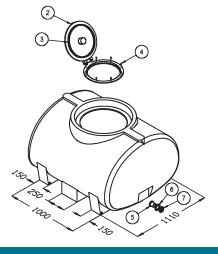

### **DIMENSIONAL DRAWING**

| Part No. | Code         | Details                  |
|----------|--------------|--------------------------|
| 2        | ARLP450VSR   | Ø450 Lid assembly        |
| 3        | CA35666002NB | Ø450 Lid Seal only       |
| 4        |              | Stainless screws         |
| 5, 6, 7  | ARFP038      | 1 1/2" MBSP Fitting poly |