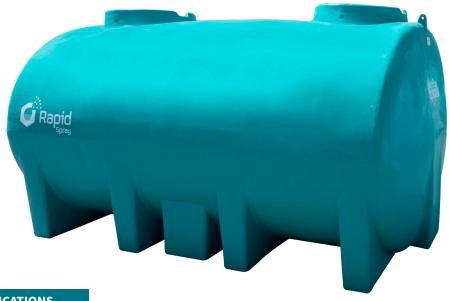

## 12000L SLIM CARTAGE TANK

## **UNIT SPECIFICATIONS**

| Item          | Description             | Details                                                                                                         |  |
|---------------|-------------------------|-----------------------------------------------------------------------------------------------------------------|--|
| Tank          | 12000L                  | UV stabilised chemical resistant polyethylene tank, lance & hose holder.<br>25 year warranty. Made in Australia |  |
| Lid           | 450mm                   | Threaded lid assembly with fixed labyrinth breather valve. UV Stabilised                                        |  |
| Tank Outlet   | 3"                      | Stainless steel croc-loc tank outlet fitting                                                                    |  |
|               | 4" (Mega Molasses)      | Stainless steel croc-loc tank outlet fitting                                                                    |  |
| Dimensions    |                         | 3620mm (L) x 2070mm (W) x 2250mm (H)                                                                            |  |
| Load Rating   | 1.3:1 SG Active Liquid  | Water & non-hazardous liquids, Dry Weight: 575kg                                                                |  |
|               | 1.6:1 SG Mega Molasses  | Molasses & liquid fertilisers, Dry Weight: 630kg                                                                |  |
| Colour        | Teal                    | *Note that tank colour can be customised                                                                        |  |
| Ball Baffles  | ARB355 (Optional)       | 273 pieces of ARB355F ball baffles, made from food grade polypropylene                                          |  |
| Mounting Pins | 8 x Ø24mm mounting pins | Mounts directly to any flat surface with galvanised steel mounting pins (supplied)                              |  |