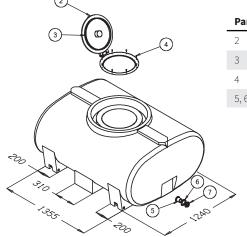

#### **DIMENSIONAL DRAWING**

| Part No. | Code       | Details                  |
|----------|------------|--------------------------|
| 2        | ARLP450VSR | Ø450 Lid assembly        |
| 3        |            | Ø450 Lid Seal only       |
| 4        |            | Stainless screws         |
| 5, 6, 7  | ARFP038    | 1 1/2" MBSP Fitting poly |