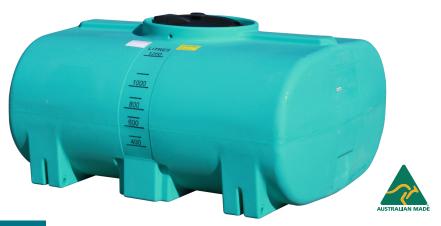

#### **UNIT SPECIFICATIONS**

| Item          | Description             | Details                                                                                                         |
|---------------|-------------------------|-----------------------------------------------------------------------------------------------------------------|
| Tank          | 1200L                   | UV stabilised chemical resistant polyethylene tank, lance & hose holder.<br>15 year warranty. Made in Australia |
| Lid           | 450mm                   | Threaded lid assembly with fixed labyrinth breather valve. UV Stabilised                                        |
| Tank Outlet   | 1 1/2" MBSP             | Flanged polypropylene tank outlet fitting complete with nut & washer                                            |
| Dimensions    |                         | 1700mm (L) x 1320mm (W) x 860mm (H)                                                                             |
| Colour        | Teal                    | *Note that tank colour can be customised                                                                        |
| Ball Baffles  | ARB355 (Optional)       | 30 pieces of ARB355F ball baffles, made from food grade polypropylene                                           |
| Mounting Pins | 4 x Ø24mm mounting pins | Mounts directly to any flat surface with galvanised steel mounting pins (supplied)                              |

### **TANK MODELS**

| Product Code | Model Variant / Type                          | Specific Gravity | Dry Weight |
|--------------|-----------------------------------------------|------------------|------------|
| PTC01200TO   | Active Liquid - Water & Non-hazardous liquids | 1.3:1            | 70kg       |
| PTC01200TOH  | Mega Molasses - Molasses & liquid fertilisers | 1.6:1            | 77kg       |