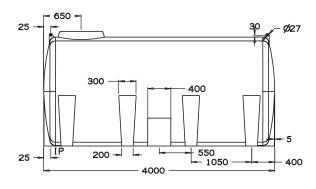

## **UNIT SPECIFICATIONS**

| Item          | Description             | Details                                                                                   |
|---------------|-------------------------|-------------------------------------------------------------------------------------------|
| Item          | - Description           |                                                                                           |
| Tank          | 13000L                  | UV stabilised chemical resistant polyethylene tank<br>25 year warranty. Made in Australia |
| Lid           | 450mm                   | Threaded lid assembly with fixed labyrinth breather valve. UV Stabilised                  |
| Tank Outlet   | 3"                      | Stainless steel croc-loc tank outlet fitting                                              |
|               | 4" (Mega Molasses)      | Stainless steel croc-loc tank outlet fitting                                              |
| Dimensions    |                         | 4000mm (L) x 2350mm (W) x 1900mm (H)                                                      |
| Load Rating   | 1.3:1 SG Active Liquid  | Water & non-hazardous liquids, Dry Weight: 585kg                                          |
|               | 1.6:1 SG Mega Molasses  | Molasses & liquid fertilisers, Dry Weight: 645kg                                          |
| Colour        | Teal                    | *Note that tank colour can be customised                                                  |
| Ball Baffles  | ARB355 (Optional)       | 325 pieces of ARB355F ball baffles, made from food grade polypropylene                    |
| Mounting Pins | 8 x Ø24mm mounting pins | Mounts directly to any flat surface with galvanised steel mounting pins (supplied)        |

## **DIMENSIONAL DRAWING**

SAFER
TANKERS
WITH BALL
BAFFLES.
SCAN NOW!