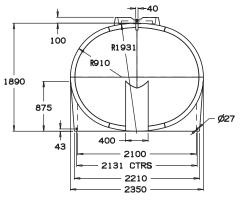

## **UNIT SPECIFICATIONS**

| Item          | Description             | Details                                                                                   |
|---------------|-------------------------|-------------------------------------------------------------------------------------------|
| Item          | - Description           |                                                                                           |
| Tank          | 13000L                  | UV stabilised chemical resistant polyethylene tank<br>25 year warranty. Made in Australia |
| Lid           | 450mm                   | Threaded lid assembly with fixed labyrinth breather valve. UV Stabilised                  |
| Tank Outlet   | 3"                      | Stainless steel croc-loc tank outlet fitting                                              |
|               | 4" (Mega Molasses)      | Stainless steel croc-loc tank outlet fitting                                              |
| Dimensions    |                         | 4000mm (L) x 2350mm (W) x 1900mm (H)                                                      |
| Load Rating   | 1.3:1 SG Active Liquid  | Water & non-hazardous liquids, Dry Weight: 585kg                                          |
|               | 1.6:1 SG Mega Molasses  | Molasses & liquid fertilisers, Dry Weight: 645kg                                          |
| Colour        | Teal                    | *Note that tank colour can be customised                                                  |
| Ball Baffles  | ARB355 (Optional)       | 325 pieces of ARB355F ball baffles, made from food grade polypropylene                    |
| Mounting Pins | 8 x Ø24mm mounting pins | Mounts directly to any flat surface with galvanised steel mounting pins (supplied)        |

## **DIMENSIONAL DRAWING**

SAFER
TANKERS
WITH BALL
BAFFLES.
SCAN NOW!