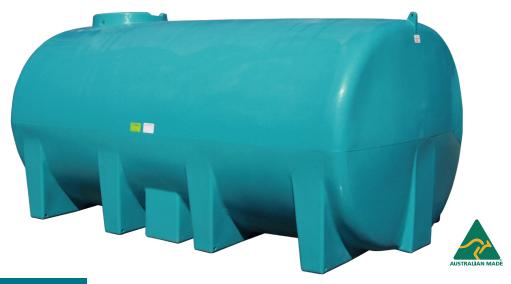

## 13000L LOW PROFILE CARTAGE TANK

## **UNIT SPECIFICATIONS**

| Item          | Description             | Details                                                                                   |
|---------------|-------------------------|-------------------------------------------------------------------------------------------|
| Item          | - Description           |                                                                                           |
| Tank          | 13000L                  | UV stabilised chemical resistant polyethylene tank<br>25 year warranty. Made in Australia |
| Lid           | 450mm                   | Threaded lid assembly with fixed labyrinth breather valve. UV Stabilised                  |
| Tank Outlet   | 3"                      | Stainless steel croc-loc tank outlet fitting                                              |
|               | 4" (Mega Molasses)      | Stainless steel croc-loc tank outlet fitting                                              |
| Dimensions    |                         | 4000mm (L) x 2350mm (W) x 1900mm (H)                                                      |
| Load Rating   | 1.3:1 SG Active Liquid  | Water & non-hazardous liquids, Dry Weight: 585kg                                          |
|               | 1.6:1 SG Mega Molasses  | Molasses & liquid fertilisers, Dry Weight: 645kg                                          |
| Colour        | Teal                    | *Note that tank colour can be customised                                                  |
| Ball Baffles  | ARB355 (Optional)       | 325 pieces of ARB355F ball baffles, made from food grade polypropylene                    |
| Mounting Pins | 8 x Ø24mm mounting pins | Mounts directly to any flat surface with galvanised steel mounting pins (supplied)        |