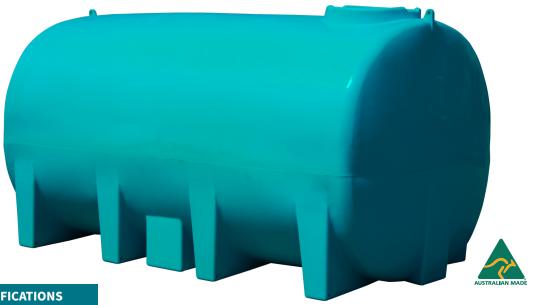

## 15000L CARTAGE TANK

## **UNIT SPECIFICATIONS**

| Item          | Descrtiption            | Details                                                                                                         |  |
|---------------|-------------------------|-----------------------------------------------------------------------------------------------------------------|--|
| Tank          | 15000L                  | UV stabilised chemical resistant polyethylene tank, lance & hose holder.<br>15 year warranty. Made in Australia |  |
| Lid           | 450mm                   | Threaded lid assembly with fixed labyrinth breather valve. UV Stabilised                                        |  |
| Tank Outlet   | 3"                      | Stainless steel croc-loc tank outlet fitting                                                                    |  |
|               | 4" (Mega Molasses)      | Stainless steel croc-loc tank outlet fitting                                                                    |  |
| Dimensions    |                         | 4000mm (L) x 2350mm (W) x 2120mm (H)                                                                            |  |
| Load Rating   | 1.3:1 SG Active Liquid  | Water & non-hazardous liquids, Dry Weight: 660kg                                                                |  |
|               | 1.6:1 SG Mega Molasses  | Molasses & liquid fertilisers, Dry Weight: 730kg                                                                |  |
| Colour        | Teal                    | *Note that tank colour can be customised                                                                        |  |
| Ball Baffles  | ARB355 (Optional)       | 375 pieces of ARB355F ball baffles, made from food grade polypropylene                                          |  |
| Mounting Pins | 8 x Ø24mm mounting pins | Mounts directly to any flat surface with galvanised steel mounting pins (supplied)                              |  |