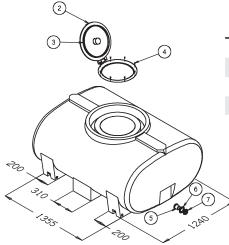

#### **DIMENSIONAL DRAWING**

| Part No. | Code       | Details                  |
|----------|------------|--------------------------|
| 2        | ARLP450VSR | Ø450 Lid assembly        |
| 3        |            | Ø450 Lid Seal only       |
| 4        |            | Stainless screws         |
| 5, 6, 7  | ARFP038    | 1 1/2" MBSP Fitting poly |
|          |            |                          |