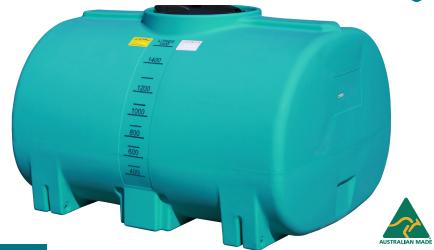

### UNIT SPECIFICATIONS

| Item          | Description             | Details                                                                                                         |
|---------------|-------------------------|-----------------------------------------------------------------------------------------------------------------|
| Tank          | 1500L                   | UV stabilised chemical resistant polyethylene tank, lance & hose holder.<br>15 year warranty. Made in Australia |
| Lid           | 450mm                   | Threaded lid assembly with fixed labyrinth breather valve. UV Stabilised                                        |
| Tank Outlet   | 1 1/2" MBSP             | Flanged polypropylene tank outlet fitting complete with nut & washer                                            |
| Dimensions    |                         | 1700mm (L) x 1320mm (W) x 1050mm (H)                                                                            |
| Colour        | Teal                    | *Note that tank colour can be customised                                                                        |
| Ball Baffles  | ARB355 (Optional)       | 37 pieces of ARB355F ball baffles, made from food grade polypropylene                                           |
| Mounting Pins | 4 x Ø24mm mounting pins | Mounts directly to any flat surface with galvanised steel mounting pins (supplied)                              |

#### TANK MODELS

| Product Code | Model Variant / Type                          | Specific Gravity | Dry Weight |
|--------------|-----------------------------------------------|------------------|------------|
| STC01500TO   | Aqua-V - Water only                           | 1.1:1            | 75kg       |
| PTC01500TO   | Active Liquid - Water & Non-hazardous liquids | 1.3:1            | 85kg       |
| PTC01500TOH  | Mega Molasses - Molasses & liquid fertilisers | 1.6:1            | 94kg       |