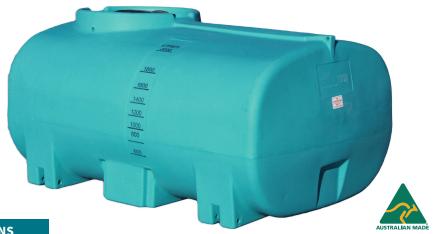

# 2000L CARTAGE TANK

#### **UNIT SPECIFICATIONS**

| Item          | Description             | Details                                                                                                         |
|---------------|-------------------------|-----------------------------------------------------------------------------------------------------------------|
| Tank          | 2000L                   | UV stabilised chemical resistant polyethylene tank, lance & hose holder.<br>15 year warranty. Made in Australia |
| Lid           | 450mm                   | Threaded lid assembly with fixed labyrinth breather valve. UV Stabilised                                        |
| Tank Outlet   | 1 1/2" MBSP             | Flanged polypropylene tank outlet fitting complete with nut & washer                                            |
| Dimensions    |                         | 2000mm (L) x 1420mm (W) x 1070mm (H)                                                                            |
| Colour        | Teal                    | *Note that tank colour can be customised                                                                        |
| Ball Baffles  | ARB355 (Optional)       | 50 pieces of ARB355F ball baffles, made from food grade polypropylene                                           |
| Mounting Pins | 4 x Ø24mm mounting pins | Mounts directly to any flat surface with galvanised steel mounting pins (supplied)                              |