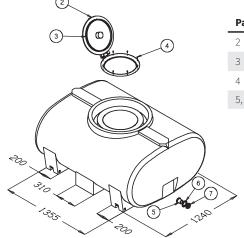

### **DIMENSIONAL DRAWING**

| Part No. | Code       | Details                  |
|----------|------------|--------------------------|
| 2        | ARLP450VSR | Ø450 Lid assembly        |
| 3        |            | Ø450 Lid Seal only       |
| 4        |            | Stainless screws         |
| 5, 6, 7  | ARFP038    | 1 1/2" MBSP Fitting poly |