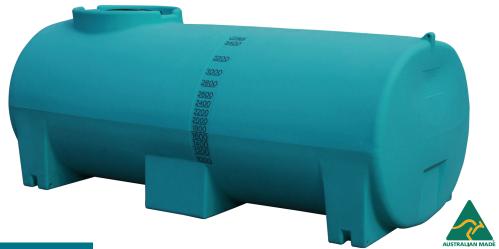

#### **UNIT SPECIFICATIONS**

| Item          | Description             | Details                                                                                                         |
|---------------|-------------------------|-----------------------------------------------------------------------------------------------------------------|
| Tank          | 3400L                   | UV stabilised chemical resistant polyethylene tank, lance & hose holder.<br>15 year warranty. Made in Australia |
| Lid           | 450mm                   | Threaded lid assembly with fixed labyrinth breather valve. UV Stabilised                                        |
| Tank Outlet   | 2"                      | Stainless steel croc-loc tank outlet fitting                                                                    |
| Dimensions    |                         | 2960mm (L) x 1450mm (W) x 1230mm (H)                                                                            |
| Colour        | Teal                    | *Note that tank colour can be customised                                                                        |
| Ball Baffles  | ARB355 (Optional)       | 85 pieces of ARB355F ball baffles, made from food grade polypropylene                                           |
| Mounting Pins | 4 x Ø24mm mounting pins | Mounts directly to any flat surface with galvanised steel mounting pins (supplied)                              |

#### **TANK MODELS**

| Product Code | Model Variant / Type                          | Specific Gravity | Dry Weight |
|--------------|-----------------------------------------------|------------------|------------|
| PTC03400TO   | Active Liquid - Water & Non-hazardous liquids | 1.3:1            | 190kg      |
| PTC03400TOH  | Mega Molasses - Molasses & liquid fertilisers | 1.6:1            | 210kg      |