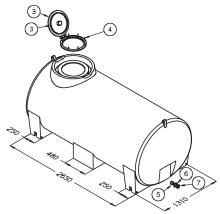

### **DIMENSIONAL DRAWING**

| Part No. | Code          | Details               |
|----------|---------------|-----------------------|
| 2        | ARLP450VSR    | Ø450 Lid assembly     |
| 3        | CA356660020NB | Ø450 Lid Seal only    |
| 4        |               | 8-#10ga x 25 SS Screw |
| 5, 6, 7  | ARBS050       | 2" MBSP Croc-loc      |