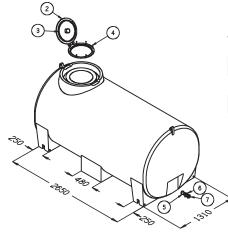

## **DIMENSIONAL DRAWING**

| Part No. | Code          | Details               |
|----------|---------------|-----------------------|
| 2        | ARLP450VSR    | Ø450 Lid assembly     |
| 3        | CA356660020NB | Ø450 Lid Seal only    |
| 4        |               | 8-#10ga x 25 SS Screw |
| 5, 6, 7  | ARBS050       | 2" MBSP Croc-loc      |