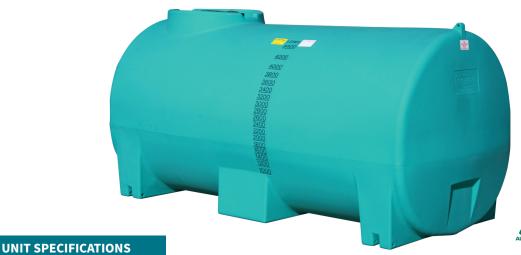

## 4400L CARTAGE TANK

| Item          | Description             | Details                                                                                                         |
|---------------|-------------------------|-----------------------------------------------------------------------------------------------------------------|
| Tank          | 4400L                   | UV stabilised chemical resistant polyethylene tank, lance & hose holder.<br>15 year warranty. Made in Australia |
| Lid           | 450mm                   | Threaded lid assembly with fixed labyrinth breather valve. UV Stabilised                                        |
| Tank Outlet   | 2"                      | Stainless steel croc-loc tank outlet fitting                                                                    |
| Dimensions    |                         | 2960mm (L) x 1450mm (W) x 1470mm (H)                                                                            |
| Colour        | Teal                    | *Note that tank colour can be customised                                                                        |
| Ball Baffles  | ARB355 (Optional)       | 110 pieces of ARB355F ball baffles, made from food grade polypropylene                                          |
| Mounting Pins | 4 x Ø24mm mounting pins | Mounts directly to any flat surface with galvanised steel mounting pins (supplied)                              |