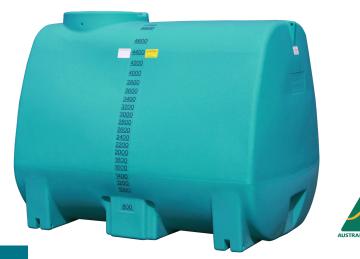

# **4800L** Cartage tank

## UNIT SPECIFICATIONS

| Item          | Description             | Details                                                                                                         |
|---------------|-------------------------|-----------------------------------------------------------------------------------------------------------------|
| Tank          | 4800L                   | UV stabilised chemical resistant polyethylene tank, lance & hose holder.<br>15 year warranty. Made in Australia |
| Lid           | 450mm                   | Threaded lid assembly with fixed labyrinth breather valve. UV Stabilised                                        |
| Tank Outlet   | 2"                      | Stainless steel croc-loc tank outlet fitting                                                                    |
| Dimensions    |                         | 2340mm (L) x 1550mm (W) x 1880mm (H)                                                                            |
| Colour        | Teal                    | *Note that tank colour can be customised                                                                        |
| Ball Baffles  | ARB355 (Optional)       | 120 pieces of ARB355F ball baffles, made from food grade polypropylene                                          |
| Mounting Pins | 4 x Ø24mm mounting pins | Mounts directly to any flat surface with galvanised steel mounting pins (supplied)                              |

### TANK MODELS

| Product Code | Model Variant / Type                          | Specific Gravity | Dry Weight |
|--------------|-----------------------------------------------|------------------|------------|
| PTC04800TO   | Active Liquid - Water & Non-hazardous liquids | 1.3:1            | 225kg      |
| PTC04800TOH  | Mega Molasses - Molasses & liquid fertilisers | 1.6:1            | 250kg      |