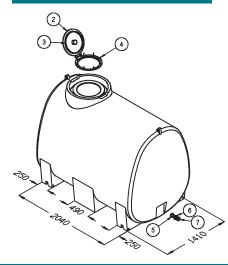

#### **DIMENSIONAL DRAWING**

| Part No. | Code          | Details               |
|----------|---------------|-----------------------|
| 2        | ARLP450VSR    | Ø450 Lid assembly     |
| 3        | CA356660020NB | Ø450 Lid Seal only    |
| 4        |               | 8-#10ga x 25 SS Screw |
| 5, 6, 7  | ARBS050       | 2" MBSP Croc-loc      |