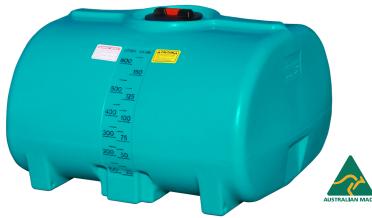

### UNIT SPECIFICATIONS

| Item          | Description             | Details                                                                                                         |
|---------------|-------------------------|-----------------------------------------------------------------------------------------------------------------|
| Tank          | 600L                    | UV stabilised chemical resistant polyethylene tank, lance & hose holder.<br>15 year warranty. Made in Australia |
| Lid           | 250mm                   | Threaded lid assembly with fixed labyrinth breather valve. UV Stabilised                                        |
| Tank Outlet   | 1 1/2" MBSP             | Flanged polypropylene tank outlet fitting complete with nut & washer                                            |
| Dimensions    |                         | 1190mm (L) x 1050mm (W) x 735mm (H)                                                                             |
| Colour        | Teal                    | *Note that tank colour can be customised                                                                        |
| Ball Baffles  | ARB195 (Optional)       | 85 pieces of ARB195F ball baffles, made from food grade polypropylene                                           |
| Mounting Pins | 4 x Ø18mm mounting pins | Mounts directly to any flat surface with galvanised steel mounting pins (supplied)                              |

#### TANK MODELS

| Product Code | Model Variant / Type                          | Specific Gravity | Dry Weight |
|--------------|-----------------------------------------------|------------------|------------|
| STC00600TO   | Aqua-V - Water only                           | 1.1:1            | 32kg       |
| PTC00600TO   | Active Liquid - Water & Non-hazardous liquids | 1.3:1            | 37kg       |