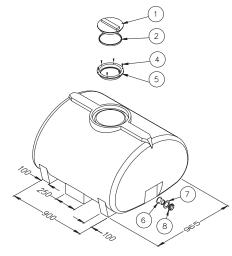

#### **DIMENSIONAL DRAWING**

| Part No. | Code       | Details                  |
|----------|------------|--------------------------|
| 1, 2, 5  | ARLP250VSR | Ø255 Lid assembly        |
| 4        |            | Stainless screws         |
| 6, 7, 8  | ARFP038    | 1 1/2" MBSP Fitting poly |