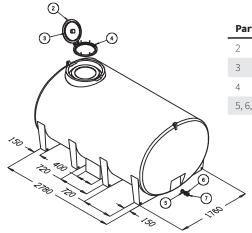

#### **DIMENSIONAL DRAWING**

| Part No. | Code          | Details               |
|----------|---------------|-----------------------|
| 2        | ARLP450VSR    | Ø450 Lid assembly     |
| 3        | CA356660020NB | Ø450 Lid Seal only    |
| 4        |               | 8-#10ga x 25 SS Screw |
| 5, 6, 7  | ARBS050       | 2" MBSP Croc-loc      |
|          |               |                       |