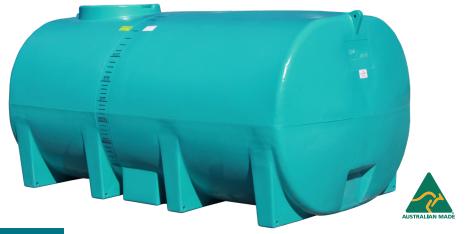

# 7000L CARTAGE TANK

#### **UNIT SPECIFICATIONS**

| Item          | Description             | Details                                                                                                         |
|---------------|-------------------------|-----------------------------------------------------------------------------------------------------------------|
| Tank          | 7000L                   | UV stabilised chemical resistant polyethylene tank, lance & hose holder.<br>15 year warranty. Made in Australia |
| Lid           | 450mm                   | Threaded lid assembly with fixed labyrinth breather valve. UV Stabilised                                        |
| Tank Outlet   | 2"                      | Stainless steel croc-loc tank outlet fitting                                                                    |
| Dimensions    |                         | 3250mm (L) x 1920mm (W) x 1640mm (H)                                                                            |
| Colour        | Teal                    | *Note that tank colour can be customised                                                                        |
| Ball Baffles  | ARB355 (Optional)       | 175 pieces of ARB355F ball baffles, made from food grade polypropylene                                          |
| Mounting Pins | 8 x Ø24mm mounting pins | Mounts directly to any flat surface with galvanised steel mounting pins (supplied)                              |