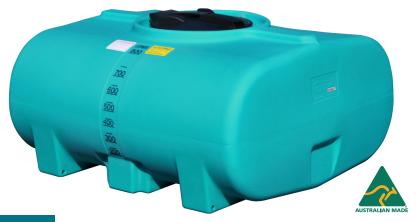

#### **UNIT SPECIFICATIONS**

| Item          | Description             | Details                                                                                                         |
|---------------|-------------------------|-----------------------------------------------------------------------------------------------------------------|
| Tank          | 800L                    | UV stabilised chemical resistant polyethylene tank, lance & hose holder.<br>15 year warranty. Made in Australia |
| Lid           | 450mm                   | Threaded lid assembly with fixed labyrinth breather valve. UV Stabilised                                        |
| Tank Outlet   | 1 1/2" MBSP             | Flanged polypropylene tank outlet fitting complete with nut & washer                                            |
| Dimensions    |                         | 1350mm (L) x 1200mm (W) x 690mm (H)                                                                             |
| Colour        | Teal                    | *Note that tank colour can be customised                                                                        |
| Ball Baffles  | ARB355 (Optional)       | 20 pieces of ARB355F ball baffles, made from food grade polypropylene                                           |
| Mounting Pins | 4 x Ø18mm mounting pins | Mounts directly to any flat surface with galvanised steel mounting pins (supplied)                              |

#### **TANK MODELS**

| Product Code | Model Variant / Type                          | Specific Gravity | Dry Weight |
|--------------|-----------------------------------------------|------------------|------------|
| STC00800TO   | Aqua-V - Water only                           | 1.1:1            | 50kg       |
| PTC00800TO   | Active Liquid - Water & Non-hazardous liquids | 1.3:1            | 55kg       |