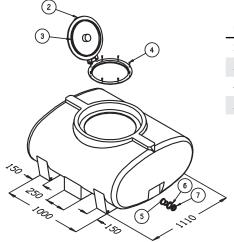

### **DIMENSIONAL DRAWING**

| Part No. | Code       | Details                  |
|----------|------------|--------------------------|
| 2        | ARLP450VSR | Ø450 Lid assembly        |
| 3        |            | Ø450 Lid Seal only       |
| 4        |            | Stainless screws         |
| 5, 6, 7  | ARFP038    | 1 1/2" MBSP Fitting poly |