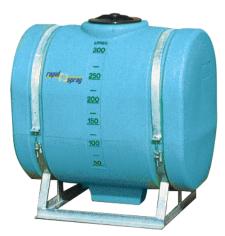

## 300 Litre Strap Mount Spray Tank with Galvanised Steel Frame

| Unit Specifications |                                                  |                                                                                                                                                                                           |  |  |
|---------------------|--------------------------------------------------|-------------------------------------------------------------------------------------------------------------------------------------------------------------------------------------------|--|--|
| Item                | Description                                      | Details                                                                                                                                                                                   |  |  |
| Tank                | 300 litre                                        | Manufactured from UV stabilised polyethylene specifically formulated for chemical spray tanks. Complies with AS2070:1999 & AS4766:300A6. Integral fully draining sump. 15 year guarantee. |  |  |
| Lid                 | 255mm                                            | ø255mm threaded lid assembly with fixed labyrinth breather valve                                                                                                                          |  |  |
| Filter              | Basket Filter                                    | ø210mm x 235mm deep with 18 mesh screen                                                                                                                                                   |  |  |
| Tank outlet         | 1 1/2" MBSP                                      | Flanged polypropylene tank outlet fitting complete with nut and washer                                                                                                                    |  |  |
| Dimensions          | PTSS00300ATT<br>(Tank Only)                      | 940mm(L) x 600mm(W) x 925mm(H)                                                                                                                                                            |  |  |
|                     | PTSS00300AKTT<br>(Tank and Frame)                | 940mm(L) × 600mm(W) × 950mm(H)                                                                                                                                                            |  |  |
| Dry weight          | PTSS00300ATT                                     | 17kgs                                                                                                                                                                                     |  |  |
|                     | PTSS00300AKTT                                    | 27kgs                                                                                                                                                                                     |  |  |
| Colour              |                                                  | Teal translucent                                                                                                                                                                          |  |  |
| Load rating         |                                                  | 1.3 Specific Gravity (SG)                                                                                                                                                                 |  |  |
| Mounting            | Galvanised steel<br>mounting frame<br>and straps | Hot dipped galvanised steel mounting frame for correct tank support and to give sump clearance for access                                                                                 |  |  |

- Integral fully draining sump
- The positive draining tank base with centred sump provides flooded suction regardless of terrain
- Unconditional guarantee against rust
- Extraordinary impact resistance
- Impressive range of "flex" to cope with movement and twisting in tough operating conditions
- Impervious to most chemicals
- Easy to read calibrations for measurement of contents
- Australian made for Australian conditions
- 15 year guarantee buy with confidence!