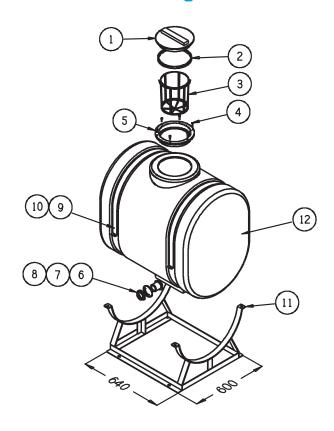

#### Dimensional Drawing - PTSS00300ATT / PTSS00300AKTT

| OVERAL  | L DIMENSIONS  | 940(L) × 600(W) × 980(H)      |
|---------|---------------|-------------------------------|
| ITEM    | CODE          | Description                   |
| 1,2,5   | ARLP250VSR    | ø255 Lid Assembly<br>Complete |
| 3       | ARK200        | ø255 Basket Filter            |
| 4       |               | Stainless Steel Screws        |
| 6,7,8   | ARFP038       | 1 1/2" MBSP Fitting-Poly      |
| 9,10,11 |               | Frame & Straps Only           |
| 12      | PTSS00300AATT | 300AL Tank - Bare             |