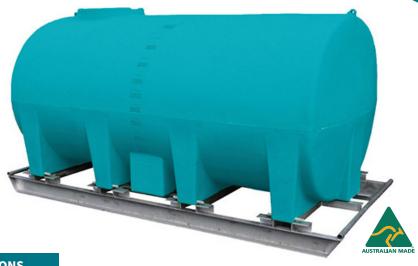

## **UNIT SPECIFICATIONS**

| Item          | Description                                | Details                                                                                                                                                              |  |
|---------------|--------------------------------------------|----------------------------------------------------------------------------------------------------------------------------------------------------------------------|--|
| Tank          | 10000L                                     | UV stabilised chemical resistant polyethylene tank,<br>Complies with AS2070:1999 & AS4766:2006, Integral fully draining sump,<br>25 year warranty. Made in Australia |  |
| Lid           | 450mm                                      | 450mm screw lid fitted with spring breather valve and gasket                                                                                                         |  |
| Tank Outlet   | 2" Croc-Loc                                | Stainless steel bolted flanged tank fitting                                                                                                                          |  |
| Colour        | Teal                                       | *Note that tank colour can be customised                                                                                                                             |  |
| Load Rating   |                                            | 1.3 Specific Gravity (SG)                                                                                                                                            |  |
| Ball Baffles  | ARB355 (Optional)                          | 250 x ARB355F, Made from food grade polypropylene                                                                                                                    |  |
| Mounting Pins | Galvanised steel mounting frame and straps | Hot dipped galvanised steel mounting frame for correct tank support and to give sump clearance for access                                                            |  |

## **TANK MODELS**

| Product Code | Model Variant / Type   | Dimension                            | Dry Weight |
|--------------|------------------------|--------------------------------------|------------|
| PTSP10000TT  | Tank only              | 3650mm (L) x 2250mm (W) x 2140mm (H) | 475kg      |
| PTSP10000KTT | Tank with frame fitted | 3750mm (L) x 2250mm (W) x 2240mm (H) | 925kg      |