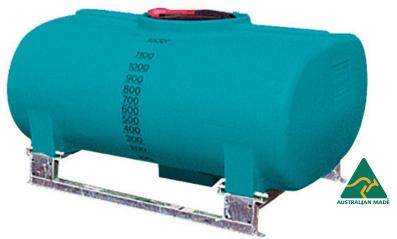

## UNIT SPECIFICATIONS

| Item                     | Description                                | Details                                                                                                                                                              |  |  |
|--------------------------|--------------------------------------------|----------------------------------------------------------------------------------------------------------------------------------------------------------------------|--|--|
| Tank                     | 1200L                                      | UV stabilised chemical resistant polyethylene tank,<br>Complies with AS2070:1999 & AS4766:2006, Integral fully draining sump,<br>25 year warranty. Made in Australia |  |  |
| Lid                      | 450mm                                      | 450mm screw lid fitted with spring breather valve and gasket                                                                                                         |  |  |
| Tank Outlet              | 1 1/2" MBSP                                | Flanged polypropylene tank outlet fitting complete with nut and washer                                                                                               |  |  |
| Colour                   | Teal                                       | *Note that tank colour can be customised                                                                                                                             |  |  |
| Load Rating 1.3 Specific |                                            | 1.3 Specific Gravity (SG)                                                                                                                                            |  |  |
| Ball Baffles             | ARB355 (Optional)                          | 30 x ARB355F, Made from food grade polypropylene                                                                                                                     |  |  |
| Mounting Pins            | Galvanised steel mounting frame and straps | Hot dipped galvanised steel mounting frame for correct tank support and to give sump clearance for access                                                            |  |  |

## **TANK MODELS**

| Product Code | Model Variant / Type   | Dimension                           | Dry Weight |
|--------------|------------------------|-------------------------------------|------------|
| PTSP01200TT  | Tank only              | 1640mm (L) x 1320mm (W) x 870mm (H) | 61kg       |
| PTSP01200KTT | Tank with frame fitted | 1640mm (L) x 1320mm (W) x 950mm (H) | 85kg       |