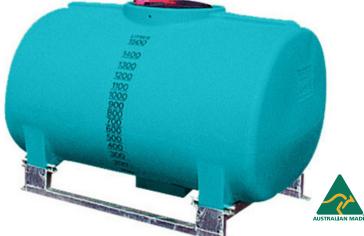

## 1500L ACTIVE LOW PROFILE Spray Tank

## UNIT SPECIFICATIONS

| Item          | Description                                | Details                                                                                                                                                              |  |
|---------------|--------------------------------------------|----------------------------------------------------------------------------------------------------------------------------------------------------------------------|--|
| Tank          | 1500L                                      | UV stabilised chemical resistant polyethylene tank,<br>Complies with AS2070:1999 & AS4766:2006, Integral fully draining sump,<br>25 year warranty. Made in Australia |  |
| Lid           | 450mm                                      | 450mm screw lid fitted with spring breather valve and gasket                                                                                                         |  |
| Tank Outlet   | 1 1/2" MBSP                                | Flanged polypropylene tank outlet fitting complete with nut and washer                                                                                               |  |
| Colour        | Teal                                       | *Note that tank colour can be customised                                                                                                                             |  |
| Load Rating   |                                            | 1.3 Specific Gravity (SG)                                                                                                                                            |  |
| Ball Baffles  | ARB355 (Optional)                          | 37 x ARB355F, Made from food grade polypropylene                                                                                                                     |  |
| Mounting Pins | Galvanised steel mounting frame and straps | Hot dipped galvanised steel mounting frame for correct tank support and to give sump clearance for access                                                            |  |

## TANK MODELS

| Product Code | Model Variant / Type   | Dimension                            | Dry Weight |
|--------------|------------------------|--------------------------------------|------------|
| PTSP01500TT  | Tank only              | 1640mm (L) x 1320mm (W) x 1100mm (H) | 76kg       |
| PTSP01500KTT | Tank with frame fitted | 1640mm (L) x 1320mm (W) x 1150mm (H) | 91kg       |