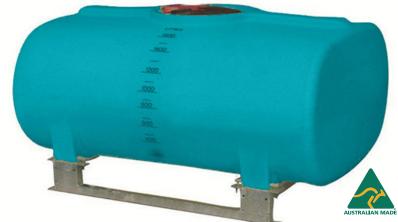

## 1500L ACTIVE SQUAT Spray Tank

## UNIT SPECIFICATIONS

| Item          | Description                                | Details                                                                                                                                                              |
|---------------|--------------------------------------------|----------------------------------------------------------------------------------------------------------------------------------------------------------------------|
| Tank          | 1500L                                      | UV stabilised chemical resistant polyethylene tank,<br>Complies with AS2070:1999 & AS4766:2006, Integral fully draining sump,<br>25 year warranty. Made in Australia |
| Lid           | 450mm                                      | 450mm screw lid fitted with spring breather valve and gasket                                                                                                         |
| Tank Outlet   | 1 1/2" MBSP                                | Flanged polypropylene tank outlet fitting complete with nut and washer                                                                                               |
| Colour        | Teal                                       | *Note that tank colour can be customised                                                                                                                             |
| Load Rating   |                                            | 1.3 Specific Gravity (SG)                                                                                                                                            |
| Ball Baffles  | ARB355 (Optional)                          | 37 x ARB355F, Made from food grade polypropylene                                                                                                                     |
| Mounting Pins | Galvanised steel mounting frame and straps | Hot dipped galvanised steel mounting frame for correct tank support and to give sump clearance for access                                                            |

## TANK MODELS

| Product Code  | Model Variant / Type   | Dimension                           | Dry Weight |
|---------------|------------------------|-------------------------------------|------------|
| PTSP01500ATT  | Tank only              | 1800mm (L) x 1320mm (W) x 920mm (H) | 76kg       |
| PTSP01500AKTT | Tank with frame fitted | 1640mm (L) x 1320mm (W) x 970mm (H) | 91kg       |