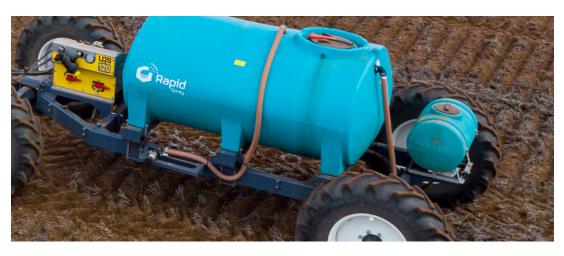

## **UNIT SPECIFICATIONS**

| Item           | Description                                | Details                                                                                                                                                              |  |
|----------------|--------------------------------------------|----------------------------------------------------------------------------------------------------------------------------------------------------------------------|--|
| Tank           | 2000L                                      | UV stabilised chemical resistant polyethylene tank,<br>Complies with AS2070:1999 & AS4766:2006, Integral fully draining sump,<br>25 year warranty. Made in Australia |  |
| Lid            | 450mm                                      | 450mm screw lid fitted with spring breather valve and gasket                                                                                                         |  |
| Tank Outlet    | 2" MBSP                                    | Flanged polypropylene tank outlet fitting complete with nut and washer                                                                                               |  |
| Colour         | Teal                                       | *Note that tank colour can be customised                                                                                                                             |  |
| Load Rating 1. |                                            | 1.3 Specific Gravity (SG)                                                                                                                                            |  |
| Ball Baffles   | ARB355 (Optional)                          | 50 x ARB355F, Made from food grade polypropylene                                                                                                                     |  |
| Mounting Pins  | Galvanised steel mounting frame and straps | Hot dipped galvanised steel mounting frame for correct tank support and to give sump clearance for access                                                            |  |

## **TANK MODELS**

| Product Code  | Model Variant / Type   | Dimension                            | Dry Weight |
|---------------|------------------------|--------------------------------------|------------|
| PTSP02000ATT  | Tank only              | 1640mm (L) x 1320mm (W) x 1300mm (H) | 90kg       |
| PTSP02000AKTT | Tank with frame fitted | 1640mm (L) x 1320mm (W) x 1350mm (H) | 105kg      |