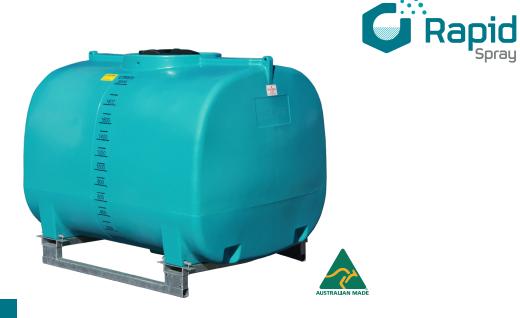

## **UNIT SPECIFICATIONS**

| Item           | Description                                | Details                                                                                                                                                              |  |
|----------------|--------------------------------------------|----------------------------------------------------------------------------------------------------------------------------------------------------------------------|--|
| Tank           | 2000L                                      | UV stabilised chemical resistant polyethylene tank,<br>Complies with AS2070:1999 & AS4766:2006, Integral fully draining sump,<br>25 year warranty. Made in Australia |  |
| Lid            | 450mm                                      | 450mm screw lid fitted with spring breather valve and gasket                                                                                                         |  |
| Tank Outlet    | 2" MBSP                                    | Flanged polypropylene tank outlet fitting complete with nut and washer                                                                                               |  |
| Colour         | Teal                                       | *Note that tank colour can be customised                                                                                                                             |  |
| Load Rating 1. |                                            | 1.3 Specific Gravity (SG)                                                                                                                                            |  |
| Ball Baffles   | ARB355 (Optional)                          | 50 x ARB355F, Made from food grade polypropylene                                                                                                                     |  |
| Mounting Pins  | Galvanised steel mounting frame and straps | Hot dipped galvanised steel mounting frame for correct tank support and to give sump clearance for access                                                            |  |

## **TANK MODELS**

| Product Code  | Model Variant / Type   | Dimension                            | Dry Weight |
|---------------|------------------------|--------------------------------------|------------|
| PTSP02000ATT  | Tank only              | 1640mm (L) x 1320mm (W) x 1300mm (H) | 90kg       |
| PTSP02000AKTT | Tank with frame fitted | 1640mm (L) x 1320mm (W) x 1350mm (H) | 105kg      |