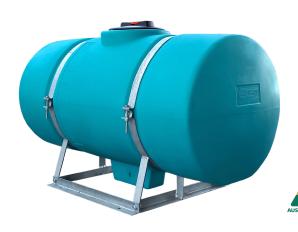

## **UNIT SPECIFICATIONS**

| Item          | Description                                   | Details                                                                                                                                                              |  |  |
|---------------|-----------------------------------------------|----------------------------------------------------------------------------------------------------------------------------------------------------------------------|--|--|
| Tank          | 200L                                          | UV stabilised chemical resistant polyethylene tank,<br>Complies with AS2070:1999 & AS4766:2006, Integral fully draining sump,<br>25 year warranty. Made in Australia |  |  |
| Lid           | 150mm                                         | 150mm screw lid fitted with spring breather valve and gasket                                                                                                         |  |  |
| Tank Outlet   | 1 1/2" MBSP                                   | Flanged polypropylene tank outlet fitting complete with nut and washer                                                                                               |  |  |
| Colour        | Teal *Note that tank colour can be customised |                                                                                                                                                                      |  |  |
| Load Rating   |                                               | 1.3 Specific Gravity (SG)                                                                                                                                            |  |  |
| Ball Baffles  | ARB195 (Optional)                             | 28 x ARB195F, Made from food grade polypropylene                                                                                                                     |  |  |
| Mounting Pins | Galvanised steel mounting frame and straps    | Hot dipped galvanised steel mounting frame for correct tank support and to give sump clearance for access                                                            |  |  |

## **TANK MODELS**

| Product Code | Model Variant / Type   | Dimension                         | Dry Weight |
|--------------|------------------------|-----------------------------------|------------|
| PTSS00200TT  | Tank only              | 940mm (L) x 600mm (W) x 725mm (H) | 12kg       |
| PTSS00200KTT | Tank with frame fitted | 940mm (L) x 600mm (W) x 750mm (H) | 22kg       |