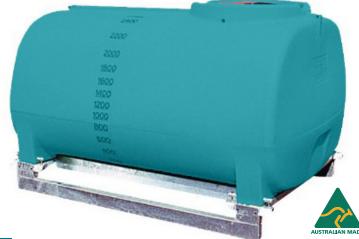

## 2500L ACTIVE LOW PROFILE SPRAY TANK

## UNIT SPECIFICATIONS

| Item          | Description                                | Details                                                                                                                                                              |
|---------------|--------------------------------------------|----------------------------------------------------------------------------------------------------------------------------------------------------------------------|
| Tank          | 2500L                                      | UV stabilised chemical resistant polyethylene tank,<br>Complies with AS2070:1999 & AS4766:2006, Integral fully draining sump,<br>25 year warranty. Made in Australia |
| Lid           | 450mm                                      | 450mm screw lid fitted with spring breather valve and gasket                                                                                                         |
| Tank Outlet   | 2" MBSP                                    | Flanged polypropylene tank outlet fitting complete with nut and washer                                                                                               |
| Colour        | Teal                                       | *Note that tank colour can be customised                                                                                                                             |
| Load Rating   |                                            | 1.3 Specific Gravity (SG)                                                                                                                                            |
| Ball Baffles  | ARB355 (Optional)                          | 62 x ARB355F, Made from food grade polypropylene                                                                                                                     |
| Mounting Pins | Galvanised steel mounting frame and straps | Hot dipped galvanised steel mounting frame for correct tank support and to give sump clearance for access                                                            |

## TANK MODELS

| Product Code | Model Variant / Type   | Dimension                            | Dry Weight |
|--------------|------------------------|--------------------------------------|------------|
| PTSP02500TT  | Tank only              | 2000mm (L) x 1480mm (W) x 1310mm (H) | 105kg      |
| PTSP02500KTT | Tank with frame fitted | 2000mm (L) x 1480mm (W) x 1360mm (H) | 145kg      |