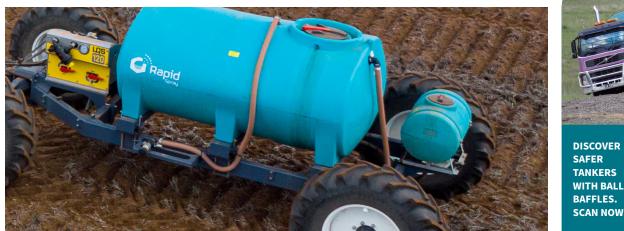

## 2500L ACTIVE LOW PROFILE SPRAY TANK

## UNIT SPECIFICATIONS

| Item          | Description                                | Details                                                                                                                                                              |
|---------------|--------------------------------------------|----------------------------------------------------------------------------------------------------------------------------------------------------------------------|
| Tank          | 2500L                                      | UV stabilised chemical resistant polyethylene tank,<br>Complies with AS2070:1999 & AS4766:2006, Integral fully draining sump,<br>25 year warranty. Made in Australia |
| Lid           | 450mm                                      | 450mm screw lid fitted with spring breather valve and gasket                                                                                                         |
| Tank Outlet   | 2" MBSP                                    | Flanged polypropylene tank outlet fitting complete with nut and washer                                                                                               |
| Colour        | Teal                                       | *Note that tank colour can be customised                                                                                                                             |
| Load Rating   |                                            | 1.3 Specific Gravity (SG)                                                                                                                                            |
| Ball Baffles  | ARB355 (Optional)                          | 62 x ARB355F, Made from food grade polypropylene                                                                                                                     |
| Mounting Pins | Galvanised steel mounting frame and straps | Hot dipped galvanised steel mounting frame for correct tank support and to give sump clearance for access                                                            |