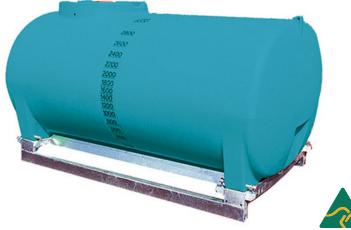

## 3000L ACTIVE PIN MOUNT SPRAY TANK

## UNIT SPECIFICATIONS

| Item          | Description                                | Details                                                                                                                                                              |
|---------------|--------------------------------------------|----------------------------------------------------------------------------------------------------------------------------------------------------------------------|
| Tank          | 3000L                                      | UV stabilised chemical resistant polyethylene tank,<br>Complies with AS2070:1999 & AS4766:2006, Integral fully draining sump,<br>25 year warranty. Made in Australia |
| Lid           | 450mm                                      | 450mm screw lid fitted with spring breather valve and gasket                                                                                                         |
| Tank Outlet   | 2" MBSP                                    | Flanged polypropylene tank outlet fitting complete with nut and washer                                                                                               |
| Colour        | Teal                                       | *Note that tank colour can be customised                                                                                                                             |
| Load Rating   |                                            | 1.3 Specific Gravity (SG)                                                                                                                                            |
| Ball Baffles  | ARB355 (Optional)                          | 75 x ARB355F, Made from food grade polypropylene                                                                                                                     |
| Mounting Pins | Galvanised steel mounting frame and straps | Hot dipped galvanised steel mounting frame for correct tank support and to give sump clearance for access                                                            |

## TANK MODELS

| Product Code | Model Variant / Type   | Dimension                            | Dry Weight |
|--------------|------------------------|--------------------------------------|------------|
| PTSP03000TT  | Tank only              | 2340mm (L) x 1500mm (W) x 1310mm (H) | 150kg      |
| PTSP03000KTT | Tank with frame fitted | 2340mm (L) x 1500mm (W) x 1350mm (H) | 250kg      |