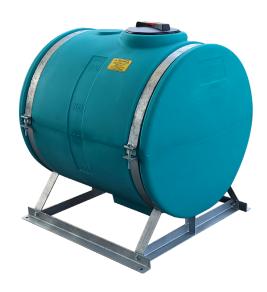

## 300L ACTIVE STRAP MOUNT OVAL END SPRAY TANK

## **UNIT SPECIFICATIONS**

| Item          | Description                                | Details                                                                                                                                                              |  |
|---------------|--------------------------------------------|----------------------------------------------------------------------------------------------------------------------------------------------------------------------|--|
| Tank          | 300L                                       | UV stabilised chemical resistant polyethylene tank,<br>Complies with AS2070:1999 & AS4766:2006, Integral fully draining sump,<br>25 year warranty. Made in Australia |  |
| Lid           | 255mm                                      | 255mm screw lid fitted with spring breather valve and gasket                                                                                                         |  |
| Tank Outlet   | 1 1/2" MBSP                                | Flanged polypropylene tank outlet fitting complete with nut and washer                                                                                               |  |
| Colour        | Teal                                       | *Note that tank colour can be customised                                                                                                                             |  |
| Load Rating   |                                            | 1.3 Specific Gravity (SG)                                                                                                                                            |  |
| Ball Baffles  | ARB195 (Optional)                          | 42 x ARB195F, Made from food grade polypropylene                                                                                                                     |  |
| Mounting Pins | Galvanised steel mounting frame and straps | Hot dipped galvanised steel mounting frame for correct tank support and to give sump clearance for access                                                            |  |

## **TANK MODELS**

| Product Code | Model Variant / Type   | Dimension                         | Dry Weight |
|--------------|------------------------|-----------------------------------|------------|
| PTSS00300ATT | Tank only              | 940mm (L) x 600mm (W) x 925mm (H) | 17kg       |
| PTSS00300KTT | Tank with frame fitted | 940mm (L) x 600mm (W) x 970mm (H) | 27kg       |