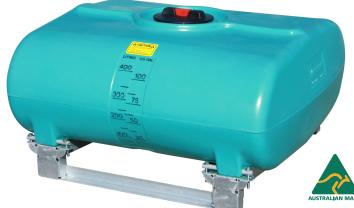

## 400L ACTIVE LOW PROFILE SPRAY TANK

## **PRODUCT SPECIFICATION SHEET**

| Item          | Description                                | Details                                                                                                                                                              |
|---------------|--------------------------------------------|----------------------------------------------------------------------------------------------------------------------------------------------------------------------|
| Tank          | 400L                                       | UV stabilised chemical resistant polyethylene tank,<br>Complies with AS2070:1999 & AS4766:2006, Integral fully draining sump,<br>25 year warranty. Made in Australia |
| Lid           | 255mm                                      | 255mm screw lid fitted with spring breather valve and gasket                                                                                                         |
| Tank Outlet   | 1 1/2" MBSP                                | Flanged polypropylene tank outlet fitting complete with nut and washer                                                                                               |
| Colour        | Teal                                       | *Note that tank colour can be customised                                                                                                                             |
| Load Rating   |                                            | 1.3 Specific Gravity (SG)                                                                                                                                            |
| Ball Baffles  | ARB195 (Optional)                          | 57 x ARB195F, Made from food grade polypropylene                                                                                                                     |
| Mounting Pins | Galvanised steel mounting frame and straps | Hot dipped galvanised steel mounting frame for correct tank support and to give sump clearance for access                                                            |

## TANK MODELS

| Product Code  | Model Variant / Type   | Dimension                           | Dry Weight |
|---------------|------------------------|-------------------------------------|------------|
| PTSP00400ATT  | Tank only              | 1140mm (L) x 1050mm (W) x 610mm (H) | 26kg       |
| PTSP00400AKTT | Tank with frame fitted | 1140mm (L) x 1050mm (W) x 650mm (H) | 43kg       |