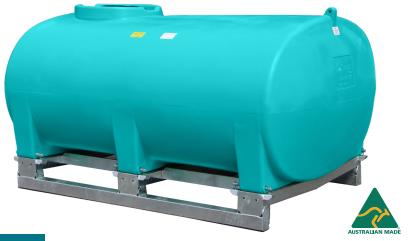

## **UNIT SPECIFICATIONS**

| Item                                  | Description                                | Details                                                                                                                                                              |
|---------------------------------------|--------------------------------------------|----------------------------------------------------------------------------------------------------------------------------------------------------------------------|
| Tank                                  | 5000L                                      | UV stabilised chemical resistant polyethylene tank,<br>Complies with AS2070:1999 & AS4766:2006, Integral fully draining sump,<br>25 year warranty. Made in Australia |
| Lid                                   | 450mm                                      | 450mm screw lid fitted with spring breather valve and gasket                                                                                                         |
| Tank Outlet                           | 2" Croc-Loc                                | Stainless steel bolted flanged tank fitting                                                                                                                          |
| Colour                                | Teal                                       | *Note that tank colour can be customised                                                                                                                             |
| Load Rating 1.3 Specific Gravity (SG) |                                            | 1.3 Specific Gravity (SG)                                                                                                                                            |
| Ball Baffles                          | ARB355 (Optional)                          | 125 x ARB355F, Made from food grade polypropylene                                                                                                                    |
| Mounting Pins                         | Galvanised steel mounting frame and straps | Hot dipped galvanised steel mounting frame for correct tank support and to give sump clearance for access                                                            |

## **TANK MODELS**

| Product Code | Model Variant / Type   | Dimension                            | Dry Weight |
|--------------|------------------------|--------------------------------------|------------|
| PTSP05000TT  | Tank only              | 2760mm (L) x 2000mm (W) x 1520mm (H) | 245kg      |
| PTSP05000KTT | Tank with frame fitted | 2760mm (L) x 2000mm (W) x 1570mm (H) | 425kg      |