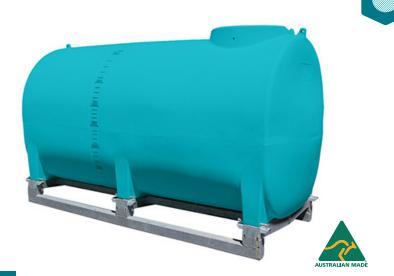

6000L ACTIVE LOW PROFILE SPRAY TANK

## **UNIT SPECIFICATIONS**

| Item          | Description                                | Details                                                                                                                                                              |  |
|---------------|--------------------------------------------|----------------------------------------------------------------------------------------------------------------------------------------------------------------------|--|
| Tank          | 6000L                                      | UV stabilised chemical resistant polyethylene tank,<br>Complies with AS2070:1999 & AS4766:2006, Integral fully draining sump,<br>25 year warranty. Made in Australia |  |
| Lid           | 450mm                                      | 450mm screw lid fitted with spring breather valve and gasket                                                                                                         |  |
| Tank Outlet   | 2" Croc-Loc                                | Stainless steel bolted flanged tank fitting                                                                                                                          |  |
| Colour        | Teal                                       | *Note that tank colour can be customised                                                                                                                             |  |
| Load Rating   | ad Rating 1.3 Specific Gravity (SG)        |                                                                                                                                                                      |  |
| Ball Baffles  | ARB355 (Optional)                          | 150 x ARB355F, Made from food grade polypropylene                                                                                                                    |  |
| Mounting Pins | Galvanised steel mounting frame and straps | Hot dipped galvanised steel mounting frame for correct tank support and to give sump clearance for access                                                            |  |

## **TANK MODELS**

| Product Code  | Model Variant / Type   | Dimension                            | Dry Weight |
|---------------|------------------------|--------------------------------------|------------|
| PTSP06000ATT  | Tank only              | 2760mm (L) x 1500mm (W) x 1670mm (H) | 275kg      |
| PTSP06000AKTT | Tank with frame fitted | 2760mm (L) x 1500mm (W) x 1782mm (H) | 455kg      |