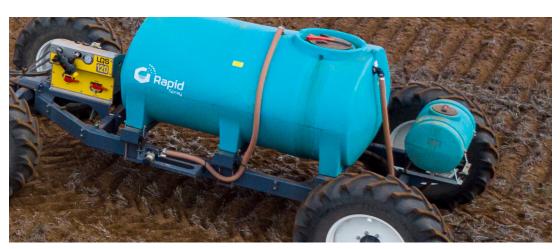

## **UNIT SPECIFICATIONS**

| Item          | Description                                   | Details                                                                                                                                                              |  |  |
|---------------|-----------------------------------------------|----------------------------------------------------------------------------------------------------------------------------------------------------------------------|--|--|
| Tank          | 600L                                          | UV stabilised chemical resistant polyethylene tank,<br>Complies with AS2070:1999 & AS4766:2006, Integral fully draining sump,<br>25 year warranty. Made in Australia |  |  |
| Lid           | 255mm                                         | 255mm screw lid fitted with spring breather valve and gasket                                                                                                         |  |  |
| Tank Outlet   | 1 1/2" MBSP                                   | Flanged polypropylene tank outlet fitting complete with nut and washer                                                                                               |  |  |
| Colour        | Teal *Note that tank colour can be customised |                                                                                                                                                                      |  |  |
| Load Rating   |                                               | 1.3 Specific Gravity (SG)                                                                                                                                            |  |  |
| Ball Baffles  | ARB195 (Optional)                             | 85 x ARB195F, Made from food grade polypropylene                                                                                                                     |  |  |
| Mounting Pins | Galvanised steel mounting frame and straps    | Hot dipped galvanised steel mounting frame for correct tank support and to give sump clearance for access                                                            |  |  |

## **TANK MODELS**

| Product Code | Model Variant / Type   | Dimension                           | Dry Weight |
|--------------|------------------------|-------------------------------------|------------|
| PTSP00600TT  | Tank only              | 1140mm (L) x 1050mm (W) x 800mm (H) | 33kg       |
| PTSP00600KTT | Tank with frame fitted | 1140mm (L) x 1050mm (W) x 850mm (H) | 50kg       |