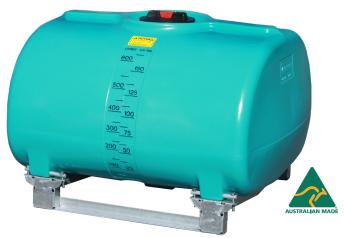

## **UNIT SPECIFICATIONS**

| Item          | Description                                   | Details                                                                                                                                                              |  |  |
|---------------|-----------------------------------------------|----------------------------------------------------------------------------------------------------------------------------------------------------------------------|--|--|
| Tank          | 600L                                          | UV stabilised chemical resistant polyethylene tank,<br>Complies with AS2070:1999 & AS4766:2006, Integral fully draining sump,<br>25 year warranty. Made in Australia |  |  |
| Lid           | 255mm                                         | 255mm screw lid fitted with spring breather valve and gasket                                                                                                         |  |  |
| Tank Outlet   | 1 1/2" MBSP                                   | Flanged polypropylene tank outlet fitting complete with nut and washer                                                                                               |  |  |
| Colour        | Teal *Note that tank colour can be customised |                                                                                                                                                                      |  |  |
| Load Rating   |                                               | 1.3 Specific Gravity (SG)                                                                                                                                            |  |  |
| Ball Baffles  | ARB195 (Optional)                             | 85 x ARB195F, Made from food grade polypropylene                                                                                                                     |  |  |
| Mounting Pins | Galvanised steel mounting frame and straps    | Hot dipped galvanised steel mounting frame for correct tank support and to give sump clearance for access                                                            |  |  |

## **TANK MODELS**

| Product Code | Model Variant / Type   | Dimension                           | Dry Weight |
|--------------|------------------------|-------------------------------------|------------|
| PTSP00600TT  | Tank only              | 1140mm (L) x 1050mm (W) x 800mm (H) | 33kg       |
| PTSP00600KTT | Tank with frame fitted | 1140mm (L) x 1050mm (W) x 850mm (H) | 50kg       |