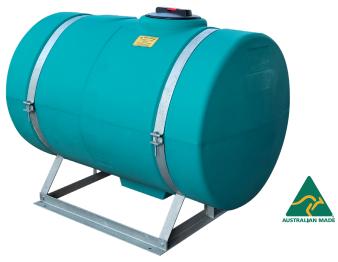

## **UNIT SPECIFICATIONS**

| Item                                  | Description                                | Details                                                                                                                                                              |  |
|---------------------------------------|--------------------------------------------|----------------------------------------------------------------------------------------------------------------------------------------------------------------------|--|
| Tank                                  | 600L                                       | UV stabilised chemical resistant polyethylene tank,<br>Complies with AS2070:1999 & AS4766:2006, Integral fully draining sump,<br>25 year warranty. Made in Australia |  |
| Lid                                   | 255mm                                      | 255mm screw lid fitted with spring breather valve and gasket                                                                                                         |  |
| Tank Outlet                           | 1 1/2" MBSP                                | Flanged polypropylene tank outlet fitting complete with nut and washer                                                                                               |  |
| Colour                                | Teal                                       | *Note that tank colour can be customised                                                                                                                             |  |
| Load Rating 1.3 Specific Gravity (SG) |                                            | 1.3 Specific Gravity (SG)                                                                                                                                            |  |
| Ball Baffles                          | ARB195 (Optional)                          | 85 x ARB195F, Made from food grade polypropylene                                                                                                                     |  |
| Mounting Pins                         | Galvanised steel mounting frame and straps | Hot dipped galvanised steel mounting frame for correct tank support and to give sump clearance for access                                                            |  |

## **TANK MODELS**

| Product Code | Model Variant / Type   | Dimension                           | Dry Weight |
|--------------|------------------------|-------------------------------------|------------|
| PTSS00600TT  | Tank only              | 1250mm (L) x 820mm (W) x 950mm (H)  | 28kg       |
| PTSS00600KTT | Tank with frame fitted | 1250mm (L) x 820mm (W) x 1000mm (H) | 42kg       |