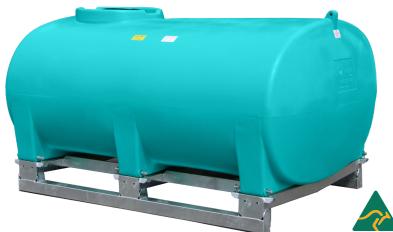

## 7000L ACTIVE PIN MOUNT SPRAY TANK

## UNIT SPECIFICATIONS

| Item          | Description                                | Details                                                                                                                                                              |
|---------------|--------------------------------------------|----------------------------------------------------------------------------------------------------------------------------------------------------------------------|
| Tank          | 7000L                                      | UV stabilised chemical resistant polyethylene tank,<br>Complies with AS2070:1999 & AS4766:2006, Integral fully draining sump,<br>25 year warranty. Made in Australia |
| Lid           | 450mm                                      | 450mm screw lid fitted with spring breather valve and gasket                                                                                                         |
| Tank Outlet   | 2" Croc-Loc                                | Stainless steel bolted flanged tank fitting                                                                                                                          |
| Colour        | Teal                                       | *Note that tank colour can be customised                                                                                                                             |
| Load Rating   |                                            | 1.3 Specific Gravity (SG)                                                                                                                                            |
| Ball Baffles  | ARB355 (Optional)                          | 175 x ARB355F, Made from food grade polypropylene                                                                                                                    |
| Mounting Pins | Galvanised steel mounting frame and straps | Hot dipped galvanised steel mounting frame for correct tank support and to give sump clearance for access                                                            |

## TANK MODELS

| Product Code | Model Variant / Type   | Dimension                            | Dry Weight |
|--------------|------------------------|--------------------------------------|------------|
| PTSP07000TT  | Tank only              | 3250mm (L) x 1900mm (W) x 1740mm (H) | 300kg      |
| PTSP07000KTT | Tank with frame fitted | 3250mm (L) x 1900mm (W) x 1790mm (H) | 525kg      |